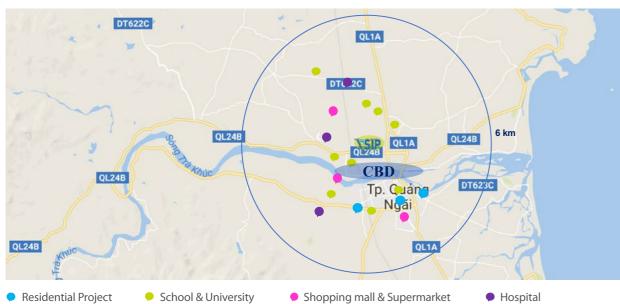

#### LOCATION & SURROUNDING AMENITIES

### **VSIP QUANG NGAI COMMERCIAL & RESIDENTIAL**

- Quang Ngai is a coastal province located in the Central Key Economic Region and has the first oil refinery in Vietnam.
- Quang Ngai has beautiful beach and islands which attract many investors in fields of real estate, commercial, tourism and has huge growth potential.
- \* As the result of growing middle-income class household working in FDI projects and industrial parks in Quang Ngai, housing demand is increasing.
- VSIP Quang Ngai Township has integrated masterplan and infrastructure.
- VSIP Quang Ngai Township has a strategic location which is just 3 km away from the CBD and 10-minutes drive to VSIP Quang Ngai industrial park.