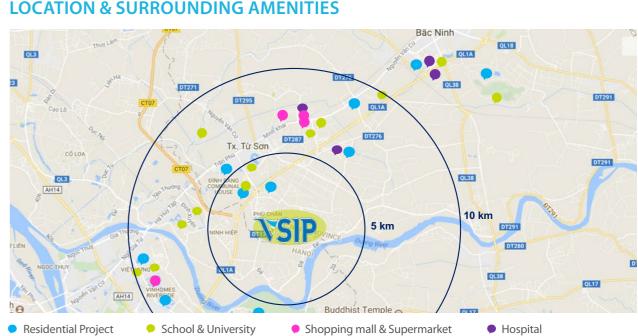

# **VSIP BAC NINH COMMERCIAL & RESIDENTIAL**

- Bac Ninh is one of the top provinces that has highest GDP and GDP per capita in Vietnam. In 1H2017, Bac Ninh took lead in the FDI attraction of the country.
- After Ha Noi and Ho Chi Minh City, Bac Ninh is among the cities having highest population density.
- VSIP Bac Ninh shares border with Ha Noi city.
- VSIP Bac Ninh is only 25-minutes drive to Bac Ninh's city center and Ha Noi's CBD.

#### **LOCATION & SURROUNDING AMENITIES**