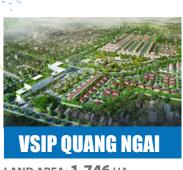

### **VSIP QUANG NGAI COMMERCIAL & RESIDENTIAL**

- Quang Ngai is a coastal province located in the Central Key Economic Region and has the first oil refinery in Vietnam.
- Quang Ngai has beautiful beach and islands which attract many investors in fields of real estate, commercial, tourism and has huge growth potential.
- \* As the result of growing middle-income class household working in FDI projects and industrial parks in Quang Ngai, housing demand is increasing.
- VSIP Quang Ngai Township has integrated masterplan and infrastructure.
- VSIP Quang Ngai Township has a strategic location which is just 3 km away from the CBD and 10-minutes drive to VSIP Quang Ngai industrial park.

#### **OPPORTUNITIES FOR INVESTORS**

The perspective of commercial and residential area of VSIP Quang Ngai