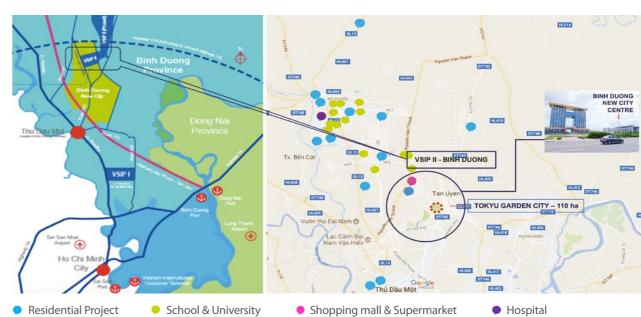

# VSIP BINH DUONG COMMERCIAL & RESIDENTIAL

- Right next to Ho Chi Minh City.
- One of the top 5 cities in Vietnam, taking lead in foreign investment, GDP, and rapid urbanization.
- Rising number of expatriates and middle class working in FDI projects.
- Huge growth potential in commercial and residential due to the increasing demand.
- Emerging commercial and residential market for investors from F&B, supermarket, hospitality, medical, real estate etc.
- VSIP Binh Duong has well-planned and sufficient infrastructure and connectivity.

#### LOCATION & SURROUNDING AMENITIES