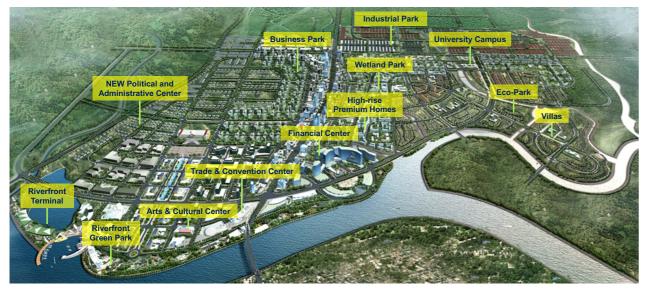

# **VSIP HAI PHONG COMMERCIAL & RESIDENTIAL**

- Hai Phong is the 3<sup>rd</sup> largest city of Vietnam in terms of population.
- \* Hai Phong, northern Vietnam's most important seaport, is among the most attractive destinations for foreign investors and has huge growth potential in future for tourism and commerce.
- VSIP Hai Phong Township is the largest township with integrated masterplan and infrastructure in the city.
- VSIP Hai Phong is adjacent to the new Political and Administrative Center and is just 10-minutes drive to current CBD.

#### **OPPORTUNITIES FOR INVESTORS**

The perspective of commercial and residential area of VSIP Hai Phong