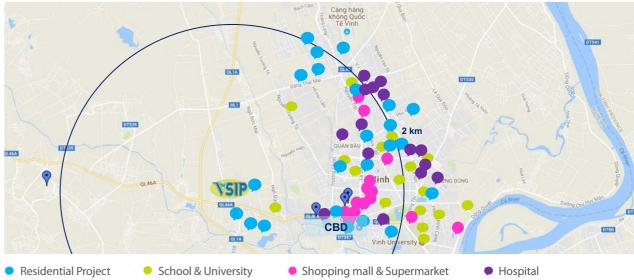

#### LOCATION & SURROUNDING AMENITIES

# VSIP NGHE AN COMMERCIAL & RESIDENTIAL

- Nghe An is the largest city in Vietnam in terms of area.
- Nghe An has advantages in natural resources and tourism, industrial, residential and commercial potential.
- VSIP Nghe An Township is the largest township with integrated masterplan and infrastructure in the province.
- ♦ A part of VSIP Nghe An Township belongs to Vinh City.
- VSIP Nghe An owns a strategic location which is just 4,5 km away from the CBD.