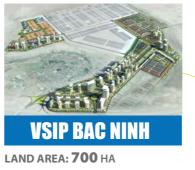

# **VSIP BAC NINH COMMERCIAL & RESIDENTIAL**

- Bac Ninh is one of the top provinces that has highest GDP and GDP per capita in Vietnam. In 1H2017, Bac Ninh took lead in the FDI attraction of the country.
- After Ha Noi and Ho Chi Minh City, Bac Ninh is among the cities having highest population density.
- VSIP Bac Ninh shares border with Ha Noi city.
- VSIP Bac Ninh is only 25-minutes drive to Bac Ninh's city center and Ha Noi's CBD.

#### **OPPORTUNITIES FOR INVESTORS**

The perspective of commercial and residential area of VSIP Bac Ninh