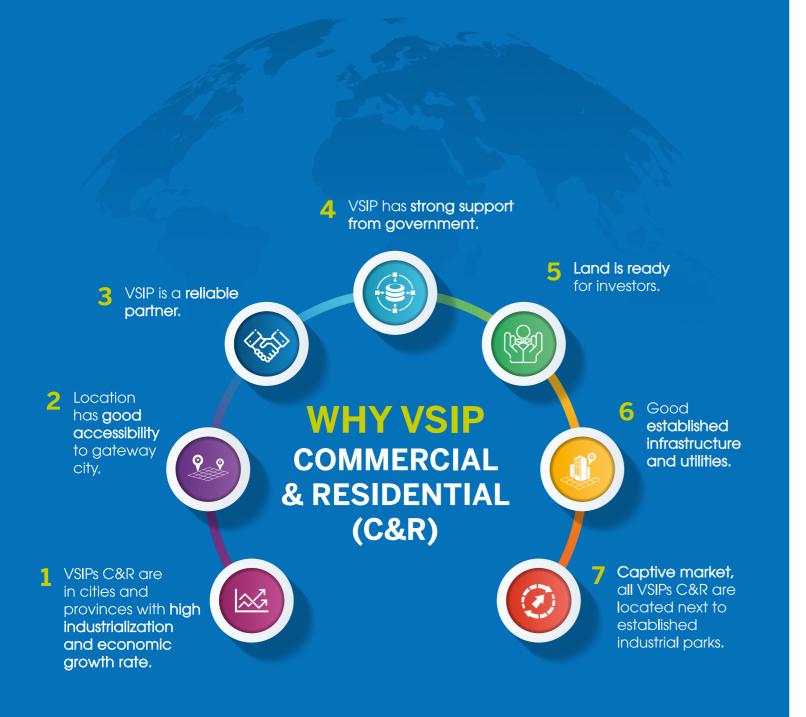

# VSIP BINH DUONG COMMERCIAL & RESIDENTIAL

- Right next to Ho Chi Minh City.
- One of the top 5 cities in Vietnam, taking lead in foreign investment, GDP, and rapid urbanization.
- Rising number of expatriates and middle class working in FDI projects.
- Huge growth potential in commercial and residential due to the increasing demand.
- Emerging commercial and residential market for investors from F&B, supermarket, hospitality, medical, real estate etc.
- VSIP Binh Duong has well-planned and sufficient infrastructure and connectivity.

#### LOCATION & SURROUNDING AMENITIES

#### **OPPORTUNITIES FOR INVESTORS**

The perspective of commercial and residential area of VSIP II Expansion in Binh Duong

### **VSIP QUANG NGAI COMMERCIAL & RESIDENTIAL**

- Quang Ngai is a coastal province located in the Central Key Economic Region and has the first oil refinery in Vietnam.
- Quang Ngai has beautiful beach and islands which attract many investors in fields of real estate, commercial, tourism and has huge growth potential.
- \* As the result of growing middle-income class household working in FDI projects and industrial parks in Quang Ngai, housing demand is increasing.
- VSIP Quang Ngai Township has integrated masterplan and infrastructure.
- VSIP Quang Ngai Township has a strategic location which is just 3 km away from the CBD and 10-minutes drive to VSIP Quang Ngai industrial park.

# VSIP NGHE AN COMMERCIAL & RESIDENTIAL

- Nghe An is the largest city in Vietnam in terms of area.
- Nghe An has advantages in natural resources and tourism, industrial, residential and commercial potential.
- VSIP Nghe An Township is the largest township with integrated masterplan and infrastructure in the province.
- ♦ A part of VSIP Nghe An Township belongs to Vinh City.
- VSIP Nghe An owns a strategic location which is just 4,5 km away from the CBD.

# **VSIP HAI PHONG COMMERCIAL & RESIDENTIAL**

- Hai Phong is the 3<sup>rd</sup> largest city of Vietnam in terms of population.
- \* Hai Phong, northern Vietnam's most important seaport, is among the most attractive destinations for foreign investors and has huge growth potential in future for tourism and commerce.
- VSIP Hai Phong Township is the largest township with integrated masterplan and infrastructure in the city.
- VSIP Hai Phong is adjacent to the new Political and Administrative Center and is just 10-minutes drive to current CBD.

# **VSIP BAC NINH COMMERCIAL & RESIDENTIAL**

- Bac Ninh is one of the top provinces that has highest GDP and GDP per capita in Vietnam. In 1H2017, Bac Ninh took lead in the FDI attraction of the country.
- After Ha Noi and Ho Chi Minh City, Bac Ninh is among the cities having highest population density.
- VSIP Bac Ninh shares border with Ha Noi city.
- VSIP Bac Ninh is only 25-minutes drive to Bac Ninh's city center and Ha Noi's CBD.