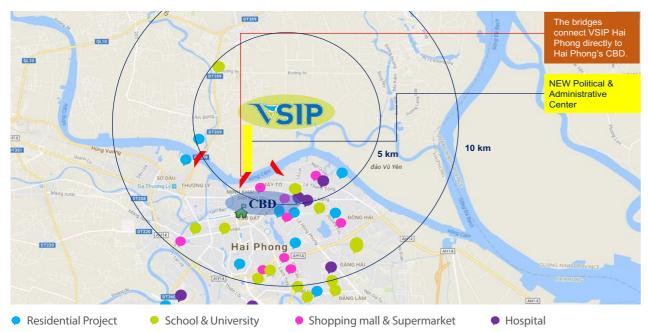

# **VSIP HAI PHONG COMMERCIAL & RESIDENTIAL**

- Hai Phong is the 3<sup>rd</sup> largest city of Vietnam in terms of population.
- \* Hai Phong, northern Vietnam's most important seaport, is among the most attractive destinations for foreign investors and has huge growth potential in future for tourism and commerce.
- VSIP Hai Phong Township is the largest township with integrated masterplan and infrastructure in the city.
- VSIP Hai Phong is adjacent to the new Political and Administrative Center and is just 10-minutes drive to current CBD.

#### LOCATION & SURROUNDING AMENITIES