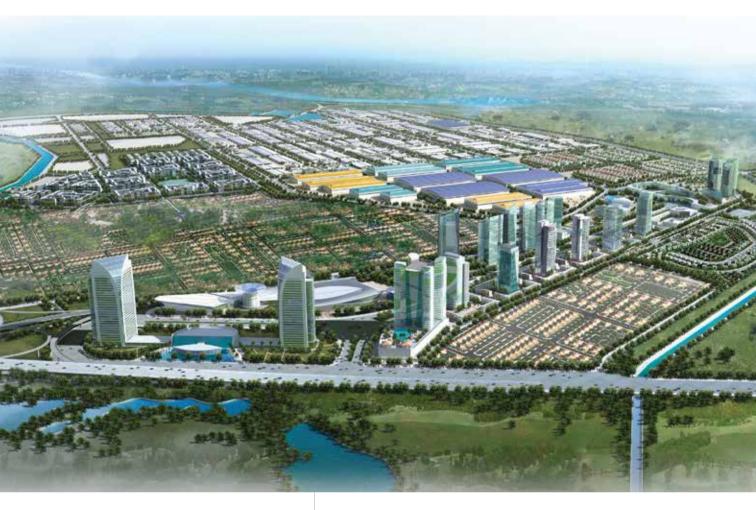

#### **SITE DETAILS**

TOTAL AREA

500HA IP 200HA C&R

Integrated Township and Industrial Park development spanning 700ha

Prepared land parcels, ready built factories and customized factories

Self-sufficient infrastructure (e.g. Bank, Post Office and Restaurant, ALS Off-Airport Cargo Terminal, Park and Play-Ground)

#### **SPECIAL FEATURES**

**TOWNSHIP FOR WORK, LIVE, LEARN, PLAY** 

**LOGISTICS HUB WITH ON-SITE CUSTOMS CLEARANCE** 

Bac Ninh Province is located in the Red River Delta of the northern part of Vietnam. It is situated to the east of Hanoi the capital of Vietnam and share borders with Bac Giang Province, Hung Yen Province, Hai Duong Province and Thai Nguyen Province. Bac Ninh literally means "northern serenity".