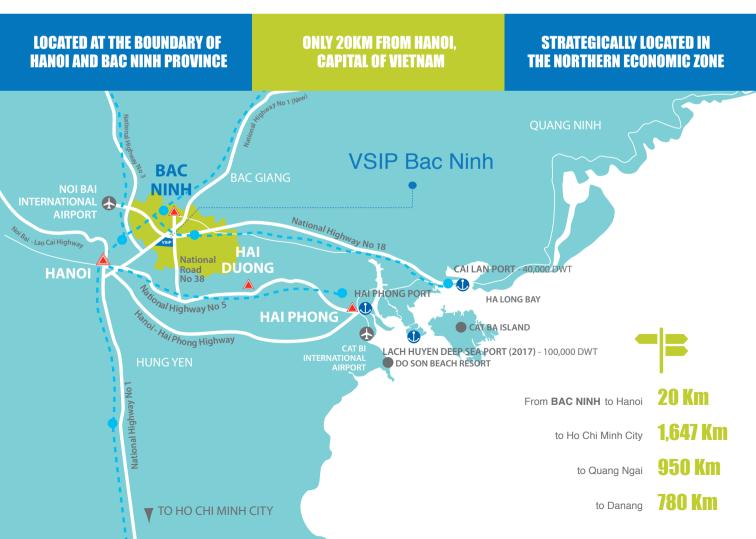

# 30Km

From My Dinh, Hanoi new city center, to Bac Ninh via the new highway

# 40Km

From Hanoi International Airport (Noi Bai International Airport)

Easy access via National Highway 1A and Provincial Highway 295

# 20Km

From the Old Quarters of Hanoi

### **120Km**(85 MINS)

From the port of Hai Phong

Close to existing Housing Estates and Education Institutions